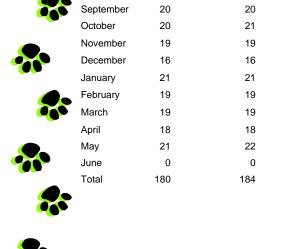

| SEPTEMBER |    |    |    |    |    |    |  |
|-----------|----|----|----|----|----|----|--|
| S         | М  | Т  | W  | Т  | F  | S  |  |
|           |    |    |    |    | 1  | 2  |  |
| 3         | 4  | 5  | 6  | 7  | 8  | 9  |  |
| 10        | 11 | 12 | 13 | 14 | 15 | 16 |  |
| 17        | 18 | 19 | 20 | 21 | 22 | 23 |  |
| 24        | 25 | 26 | 27 | 28 | 29 | 30 |  |
|           |    |    |    |    |    |    |  |

|    | NOVEMBER |           |    |    |    |    |  |  |  |  |  |
|----|----------|-----------|----|----|----|----|--|--|--|--|--|
| S  | М        | M T W T F |    |    |    |    |  |  |  |  |  |
|    |          |           | 1  | 2  | 3  | 4  |  |  |  |  |  |
| 5  | 6        | 7         | 8  | 9  | 10 | 11 |  |  |  |  |  |
| 12 | 13       | 14        | 15 | 16 | 17 | 18 |  |  |  |  |  |
| 19 | 20       | 21        | 22 | 23 | 24 | 25 |  |  |  |  |  |
| 26 | 27       | 28        | 29 | 30 |    |    |  |  |  |  |  |
|    |          |           |    |    |    |    |  |  |  |  |  |

|    | DECEMBER |    |    |    |    |    |  |  |  |  |  |
|----|----------|----|----|----|----|----|--|--|--|--|--|
| S  | М        | Т  | W  | T  | F  | S  |  |  |  |  |  |
|    |          |    |    |    | 1  | 2  |  |  |  |  |  |
| 3  | 4        | 5  | 6  | 7  | 8  | 9  |  |  |  |  |  |
| 10 | 11       | 12 | 13 | 14 | 15 | 16 |  |  |  |  |  |
| 17 | 18       | 19 | 20 | 21 | 22 | 23 |  |  |  |  |  |
| 24 | 25       | 26 | 27 | 28 | 29 | 30 |  |  |  |  |  |
| 31 |          |    |    |    |    |    |  |  |  |  |  |

|    | JANUARY |    |    |    |    |    |  |  |  |  |  |
|----|---------|----|----|----|----|----|--|--|--|--|--|
| S  | М       | Т  | W  | Н  | F  | S  |  |  |  |  |  |
|    | 1       | 2  | 3  | 4  | 5  | 6  |  |  |  |  |  |
| 7  | 8       | 9  | 10 | 11 | 12 | 13 |  |  |  |  |  |
| 14 | 15      | 16 | 17 | 18 | 19 | 20 |  |  |  |  |  |
| 21 | 22      | 23 | 24 | 25 | 26 | 27 |  |  |  |  |  |
| 28 | 29      | 30 | 31 |    |    |    |  |  |  |  |  |
|    |         |    |    |    |    |    |  |  |  |  |  |

|    | FEBRUARY |           |    |    |    |    |  |  |  |  |  |
|----|----------|-----------|----|----|----|----|--|--|--|--|--|
| S  | М        | M T W T F |    |    |    |    |  |  |  |  |  |
|    |          | 2         | 3  |    |    |    |  |  |  |  |  |
| 4  | 5        | 6         | 9  | 10 |    |    |  |  |  |  |  |
| 11 | 12       | 13        | 14 | 15 | 16 | 17 |  |  |  |  |  |
| 18 | 19       | 20        | 21 | 22 | 23 | 24 |  |  |  |  |  |
| 25 | 26       | 27        | 28 | 29 |    |    |  |  |  |  |  |
|    |          |           |    |    |    |    |  |  |  |  |  |

|    | MARCH     |    |    |    |    |    |  |  |  |  |
|----|-----------|----|----|----|----|----|--|--|--|--|
| S  | S M T W T |    | F  | S  |    |    |  |  |  |  |
|    |           |    |    | 1  | 2  |    |  |  |  |  |
| 3  | 4         | 5  | 6  | 7  | 8  | 9  |  |  |  |  |
| 10 | 11        | 12 | 13 | 14 | 15 | 16 |  |  |  |  |
| 17 | 18        | 19 | 20 | 21 | 22 | 23 |  |  |  |  |
| 24 | 25        | 26 | 27 | 28 | 29 | 30 |  |  |  |  |
| 31 |           |    |    |    |    |    |  |  |  |  |

|    |    | ı  | APRII | _  |    |          |
|----|----|----|-------|----|----|----------|
| S  | M  | Т  | W     | Т  | F  | S        |
|    | 1  | 2  | 3     | 4  | 5  | 6        |
| 7  | 8  | 9  | 10    | 11 | 12 | 13<br>20 |
| 14 | 15 | 16 | 17    | 18 | 19 | 20       |
| 21 | 22 | 23 | 24    | 25 | 26 | 27       |
| 28 | 29 | 30 |       |    |    |          |
|    |    |    |       |    |    |          |

|    | MAY |    |    |    |    |    |  |  |  |  |  |
|----|-----|----|----|----|----|----|--|--|--|--|--|
| S  | М   | Т  | W  | Т  | F  | S  |  |  |  |  |  |
|    |     |    | 1  | 2  | 3  | 4  |  |  |  |  |  |
| 5  | 6   | 7  | 8  | 9  | 10 | 11 |  |  |  |  |  |
| 12 | 13  | 14 | 15 | 16 | 17 | 18 |  |  |  |  |  |
| 19 | 20  | 21 | 22 | 23 | 24 | 25 |  |  |  |  |  |
| 26 | 27  | 28 | 29 | 30 | 31 |    |  |  |  |  |  |
|    |     |    |    |    |    |    |  |  |  |  |  |

| JUNE |    |    |    |    |    |    |  |
|------|----|----|----|----|----|----|--|
| S    | М  | Т  | W  | Т  | F  | S  |  |
|      |    |    |    |    |    | 1  |  |
| 2    | 3  | 4  | 5  | 6  | 7  | 8  |  |
| 9    | 10 | 11 | 12 | 13 | 14 | 15 |  |
| 16   | 17 | 18 | 19 | 20 | 21 | 22 |  |
| 23   | 24 | 25 | 26 | 27 | 28 | 29 |  |
| 30   |    |    |    |    |    |    |  |